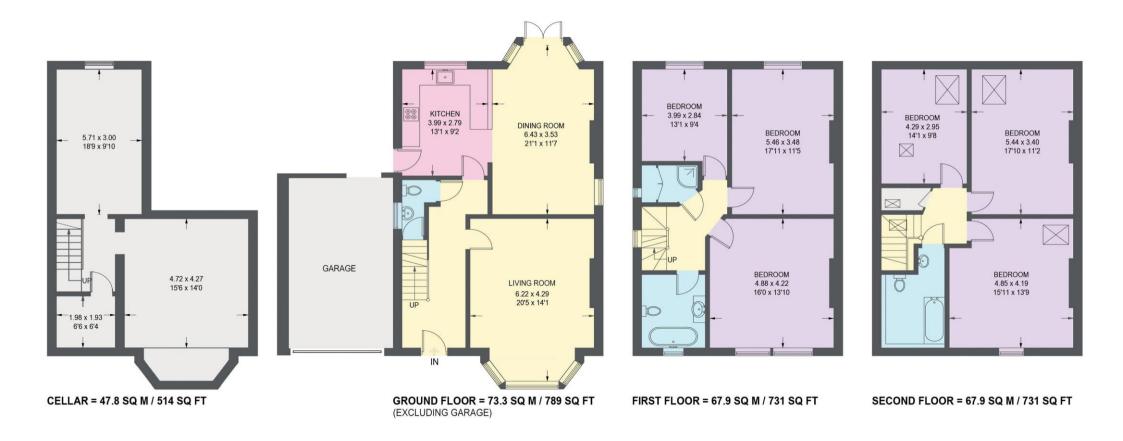

### **48 MONTGOMERY ROAD**

APPROXIMATE GROSS INTERNAL AREA = 209.1 SQ M / 2251 SQ FT (EXCLUDING GARAGE) CELLAR = 47.8 SQ M / 514 SQ FT TOTAL = 256.9 SQ M / 2765 SQ FT

Illustration for identification purposes only, measurements are approximate, not to scale.