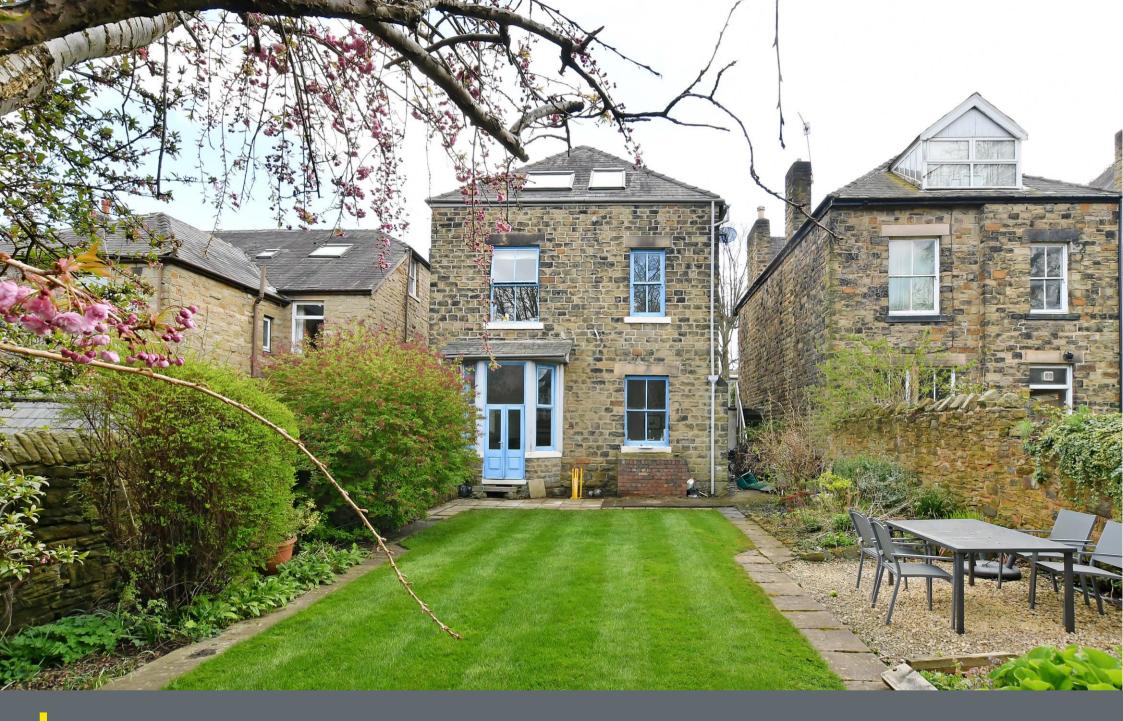

### Guide Price £695,000 to £725,000

An attractive and spacious 6 double bedroom, Victorian stone built detached property. Offering over 2500 sq feet of accommodation arranged over 3 levels, retaining many attractive period features including attractive coving, stripped floorboards and original doors, and offering excellent potential for the new owners to refurbish the property to their own taste and requirements. Occupying a lovely, level plot with a particularly private family garden to the rear and superbly located close to the heart of Nether Edge with its fantastic range of amenities. On the ground floor is a welcoming entrance hallway, spacious living room with feature fireplace, ornate, original coving and attractive period windows. The large open plan, family kitchen/dining room, has a range of fitted wall and base units, complemented by a wood effect work surface and the dining area having ample space for a family dining table and French doors opening to the garden. A w.c completes the ground floor accommodation. Steps descend to the extensive cellars which extend under the footprint of the house. On the 1st floor are 3 double bedrooms, a family bathroom with modern suite in white, and a separate shower room with fitted cupboards one of which houses the gas central heating boiler. On the 2nd floor are 3 further double bedrooms and another bathroom with suite in white. Outside is a driveway providing off road parking and leading to the garage. To the rear is a lovely, enclosed family garden with patio areas providing sitting out and entertaining spaces, a level lawn, pond and an excellent range of colourful shrub, tree and plant borders providing a lovely backdrop and excellent privacy. Nether Edge is a thriving area of Sheffield with a range of excellent, independent cafes, pubs and shops. It is well placed for the wider amenities of Abbeydale Road, Ecclesall Road and is well placed for popular schools. Freehold