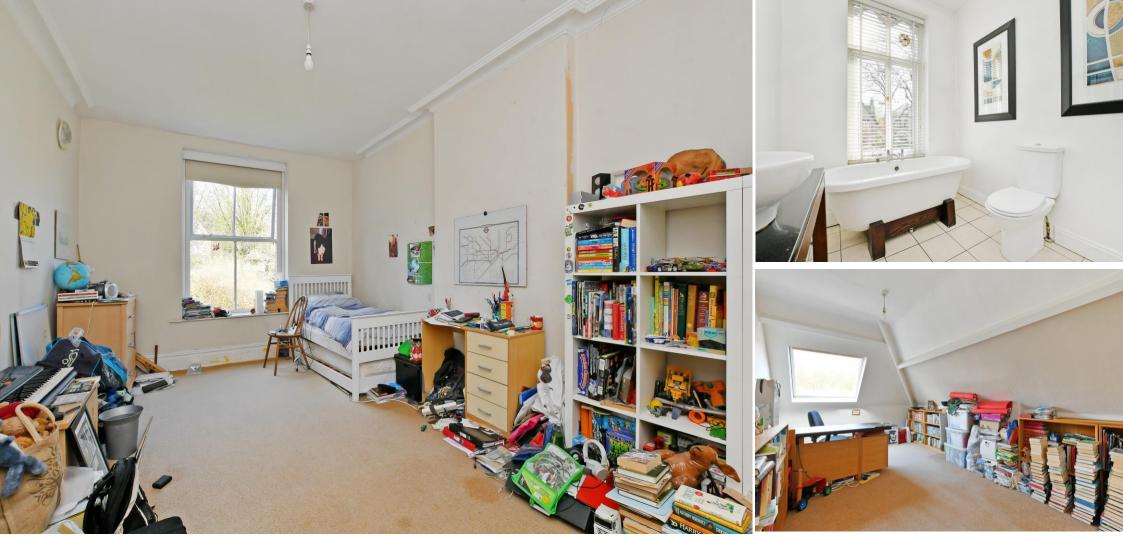

### Guide Price £695,000 to £725,000

An attractive and spacious 6 double bedroom, Victorian stone built detached property. Offering over 2500 sq feet of accommodation arranged over 3 levels, retaining many attractive period features including attractive coving, stripped floorboards and original doors, and offering excellent potential for the new owners to refurbish the property to their own taste and requirements. Occupying a lovely, level plot with a particularly private family garden to the rear and superbly located close to the heart of Nether Edge with its fantastic range of amenities. On the ground floor is a welcoming entrance hallway, spacious living room with feature fireplace, ornate, original coving and attractive period windows. The large open plan, family kitchen/dining room, has a range of fitted wall and base units, complemented by a wood effect work surface and the dining area having ample space for a family dining table and French doors opening to the garden. A w.c completes the ground floor accommodation. Steps descend to the extensive cellars which extend under the footprint of the house. On the 1st floor are 3 double bedrooms, a family bathroom with modern suite in white, and a separate shower room with fitted cupboards one of which houses the gas central heating boiler. On the 2nd floor are 3 further double bedrooms and another bathroom with suite in white. Outside is a driveway providing off road parking and leading to the garage. To the rear is a lovely, enclosed family garden with patio areas providing sitting out and entertaining spaces, a level lawn, pond and an excellent range of colourful shrub, tree and plant borders providing a lovely backdrop and excellent privacy. Nether Edge is a thriving area of Sheffield with a range of excellent, independent cafes, pubs and shops. It is well placed for the wider amenities of Abbeydale Road, Ecclesall Road and is well placed for popular schools. Freehold