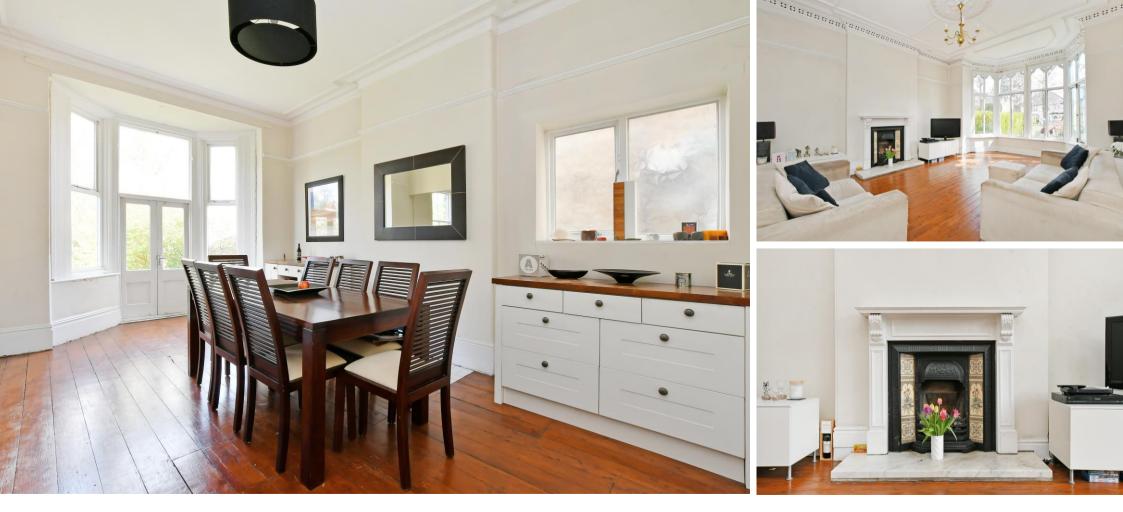

### Guide Price £695,000 to £725,000

An attractive and spacious 6 double bedroom, Victorian stone built detached property. Offering over 2500 sq feet of accommodation arranged over 3 levels, retaining many attractive period features including attractive coving, stripped floorboards and original doors, and offering excellent potential for the new owners to refurbish the property to their own taste and requirements. Occupying a lovely, level plot with a particularly private family garden to the rear and superbly located close to the heart of Nether Edge with its fantastic range of amenities. On the ground floor is a welcoming entrance hallway, spacious living room with feature fireplace, ornate, original coving and attractive period windows. The large open plan, family kitchen/dining room, has a range of fitted wall and base units, complemented by a wood effect work surface and the dining area having ample space for a family dining table and French doors opening to the garden. A w.c completes the ground floor accommodation. Steps descend to the extensive cellars which extend under the footprint of the house. On the 1st floor are 3 double bedrooms, a family bathroom with modern suite in white, and a separate shower room with fitted cupboards one of which houses the gas central heating boiler. On the 2nd floor are 3 further double bedrooms and another bathroom with suite in white. Outside is a driveway providing off road parking and leading to the garage. To the rear is a lovely, enclosed family garden with patio areas providing sitting out and entertaining spaces, a level lawn, pond and an excellent range of colourful shrub, tree and plant borders providing a lovely backdrop and excellent privacy. Nether Edge is a thriving area of Sheffield with a range of excellent, independent cafes, pubs and shops. It is well placed for the wider amenities of Abbeydale Road, Ecclesall Road and is well placed for popular schools. Freehold