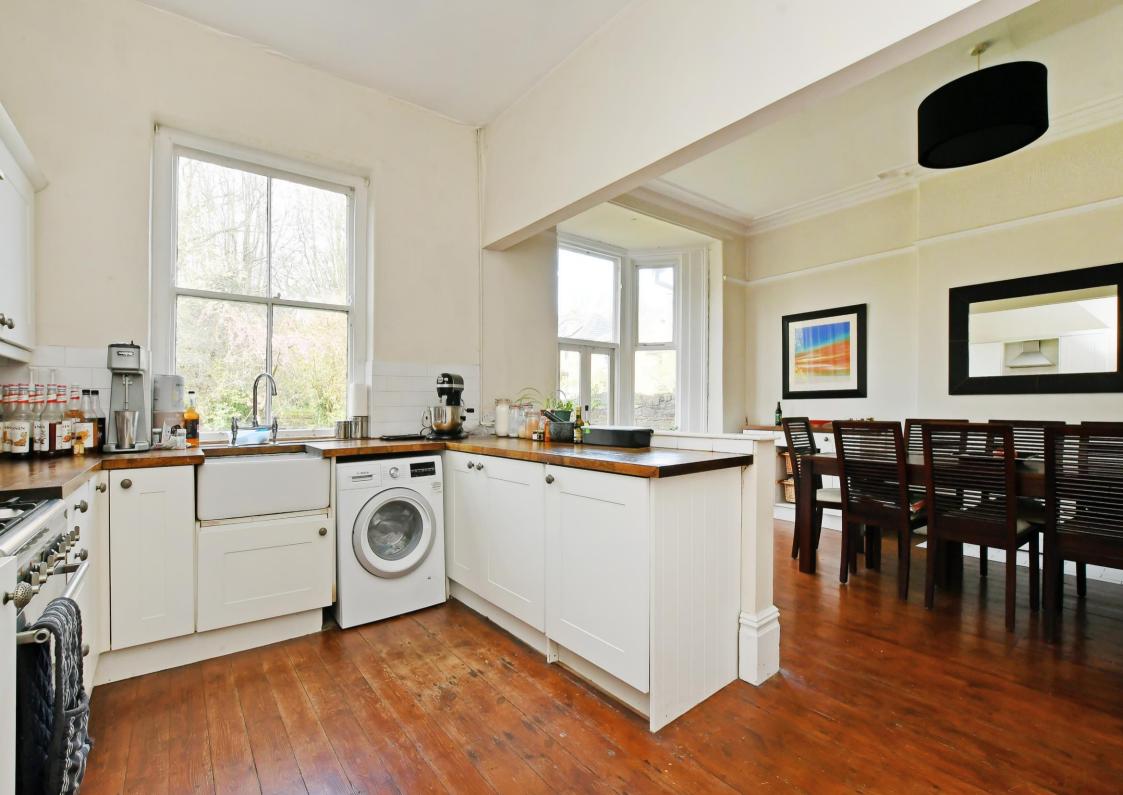

### Guide Price £695,000 to £725,000

An attractive and spacious 6 double bedroom, Victorian stone built detached property. Offering over 2500 sq feet of accommodation arranged over 3 levels, retaining many attractive period features including attractive coving, stripped floorboards and original doors, and offering excellent potential for the new owners to refurbish the property to their own taste and requirements. Occupying a lovely, level plot with a particularly private family garden to the rear and superbly located close to the heart of Nether Edge with its fantastic range of amenities. On the ground floor is a welcoming entrance hallway, spacious living room with feature fireplace, ornate, original coving and attractive period windows. The large open plan, family kitchen/dining room, has a range of fitted wall and base units, complemented by a wood effect work surface and the dining area having ample space for a family dining table and French doors opening to the garden. A w.c completes the ground floor accommodation. Steps descend to the extensive cellars which extend under the footprint of the house. On the 1st floor are 3 double bedrooms, a family bathroom with modern suite in white, and a separate shower room with fitted cupboards one of which houses the gas central heating boiler. On the 2nd floor are 3 further double bedrooms and another bathroom with suite in white. Outside is a driveway providing off road parking and leading to the garage. To the rear is a lovely, enclosed family garden with patio areas providing sitting out and entertaining spaces, a level lawn, pond and an excellent range of colourful shrub, tree and plant borders providing a lovely backdrop and excellent privacy. Nether Edge is a thriving area of Sheffield with a range of excellent, independent cafes, pubs and shops. It is well placed for the wider amenities of Abbeydale Road, Ecclesall Road and is well placed for popular schools. Freehold