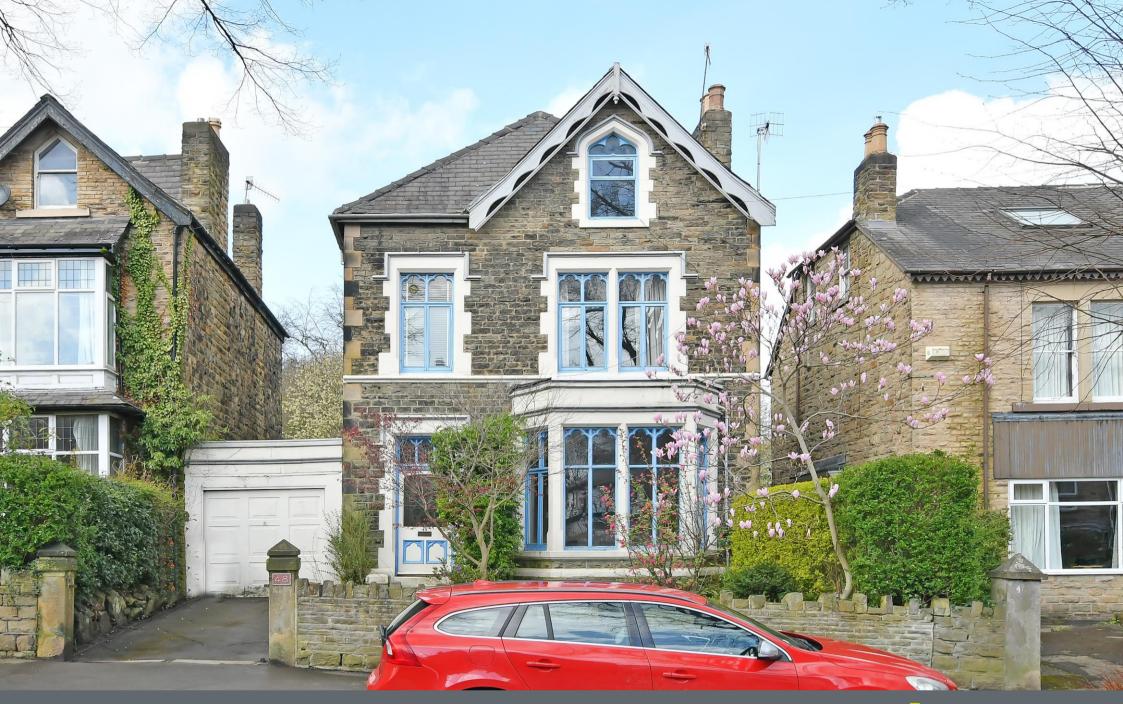

## 48 Montgomery Road

#### Nether Edge • Sheffield • S7 1LQ

### Guide Price £695,000 to £725,000

An attractive and spacious 6 double bedroom, Victorian stone built detached property. Offering over 2500 sq feet of accommodation arranged over 3 levels, retaining many attractive period features including attractive coving, stripped floorboards and original doors, and offering excellent potential for the new owners to refurbish the property to their own taste and requirements. Occupying a lovely, level plot with a particularly private family garden to the rear and superbly located close to the heart of Nether Edge with its fantastic range of amenities. On the ground floor is a welcoming entrance hallway, spacious living room with feature fireplace, ornate, original coving and attractive period windows. The large open plan, family kitchen/dining room, has a range of fitted wall and base units, complemented by a wood effect work surface and the dining area having ample space for a family dining table and French doors opening to the garden. A w.c completes the ground floor accommodation. Steps descend to the extensive cellars which extend under the footprint of the house. On the 1st floor are 3 double bedrooms, a family bathroom with modern suite in white, and a separate shower room with fitted cupboards one of which houses the gas central heating boiler. On the 2nd floor are 3 further double bedrooms and another bathroom with suite in white. Outside is a driveway providing off road parking and leading to the garage. To the rear is a lovely, enclosed family garden with patio areas providing sitting out and entertaining spaces, a level lawn, pond and an excellent range of colourful shrub, tree and plant borders providing a lovely backdrop and excellent privacy. Nether Edge is a thriving area of Sheffield with a range of excellent, independent cafes, pubs and shops. It is well placed for the wider amenities of Abbeydale Road, Ecclesall Road and is well placed for popular schools. Freehold

- Stone Built Victorian Detached Property
- Six Double Bedrooms
- Over 2500 Square Feet
- Lovely Private Family Garden
- Attractive Period Features

- Excellent Potential To Refurbish & Extend
- Close To Heart Of Nether Edge
- No Onward Chain
- Freehold
- EPC F