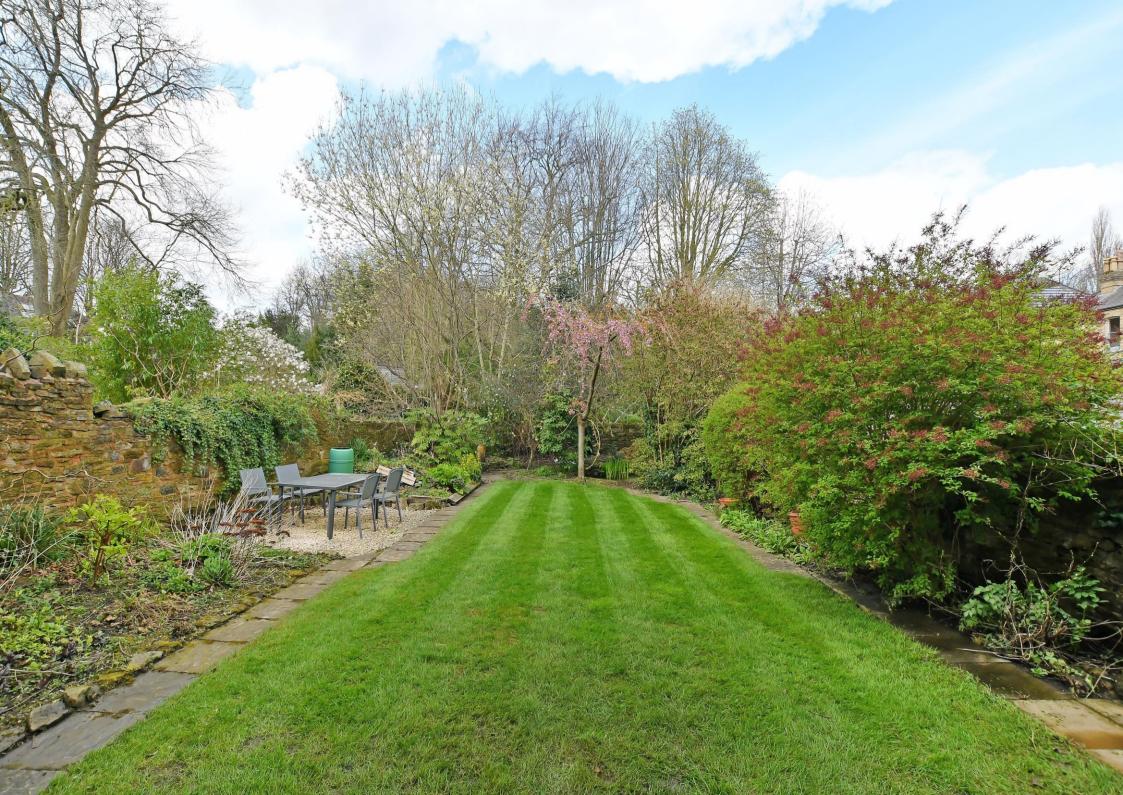

### Guide Price £695,000 to £725,000

An attractive and spacious 6 double bedroom, Victorian stone built detached property. Offering over 2500 sq feet of accommodation arranged over 3 levels, retaining many attractive period features including attractive coving, stripped floorboards and original doors, and offering excellent potential for the new owners to refurbish the property to their own taste and requirements. Occupying a lovely, level plot with a particularly private family garden to the rear and superbly located close to the heart of Nether Edge with its fantastic range of amenities. On the ground floor is a welcoming entrance hallway, spacious living room with feature fireplace, ornate, original coving and attractive period windows. The large open plan, family kitchen/dining room, has a range of fitted wall and base units, complemented by a wood effect work surface and the dining area having ample space for a family dining table and French doors opening to the garden. A w.c completes the ground floor accommodation. Steps descend to the extensive cellars which extend under the footprint of the house. On the 1st floor are 3 double bedrooms, a family bathroom with modern suite in white, and a separate shower room with fitted cupboards one of which houses the gas central heating boiler. On the 2nd floor are 3 further double bedrooms and another bathroom with suite in white. Outside is a driveway providing off road parking and leading to the garage. To the rear is a lovely, enclosed family garden with patio areas providing sitting out and entertaining spaces, a level lawn, pond and an excellent range of colourful shrub, tree and plant borders providing a lovely backdrop and excellent privacy. Nether Edge is a thriving area of Sheffield with a range of excellent, independent cafes, pubs and shops. It is well placed for the wider amenities of Abbeydale Road, Ecclesall Road and is well placed for popular schools. Freehold